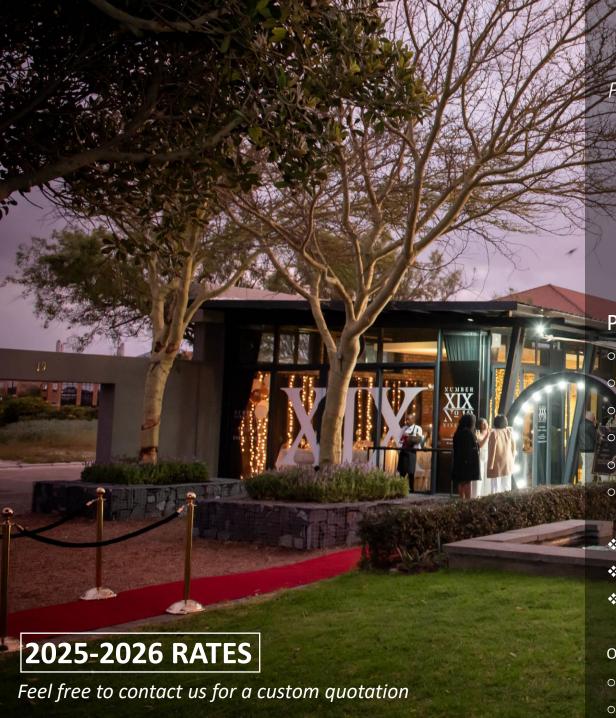

## SIT DOWN

FORMAL SEATING INCLUDING

A 3-COURSE MEAL

Min: 40pax | Max: 60pax

March 2025 – Sept 2025 R795pp Oct 2025 – March 2026 R875pp

### Package includes:

- o Private venue hire
- O Catering 3 course plated menu
- Tables, chairs, linen and napkins
- Crockery, cutlery and glassware
- Waiter and bar staff
- Safe parking
- Minimum R2500 bar tab
- R50 corkage (wine & MCC only)
- \* R2500 refundable breakage deposit

# COCKTAIL

A RELAXED AND SOCIAL SET UP WITH CIRCULATED TAPAS

Min: 40pax | Max: 120pax

March 2025 – Sept 2025 R575pp Oct 2025 – March 2026 R635pp

## Package includes:

- Private venue hire
- Catering 5 circulated tapas
- o Cocktail & basic lounge / café seating
- Waiter and bar staff
- Safe parking
- Minimum R2500 bar tab
- \* R50 corkage (wine & MCC only)
- \* R2500 refundable breakage deposit